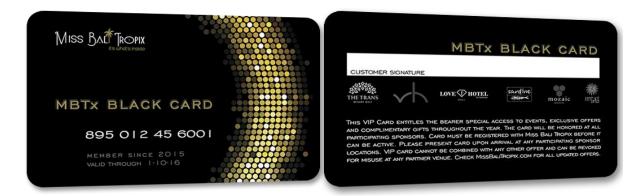

# MBTx BLACK CARD

**MBTx BLACK** is an exclusive member's only card gifted to the top 25 Miss Bali Tropix contestants each year. We also provide each sponsor 10 additional cards to be given to their top clients. Sponsor now have direct access to Miss Bali Tropix, all of the contestants, their fans & influential women of Bali. With a limited supply of **MBTx BLACK** cards mastered each year, the card comes with some very special offers.

## **EXCLUSIVITY**

Limited cards will be gifted each year. Each card is numbered and registered with Miss Bali Tropix for authenticity.

#### **REALITY**

**MBTx BLACK** card is marketed throughout the season, online and at events. The card is given to each contestants during the filming of the "<u>elimination</u>" episode. In this episode, each contestant will be given an envelope. 10 finalists will receive 2 cards, 1 will be their room key and the other will be the **MBTx BLACK** card.