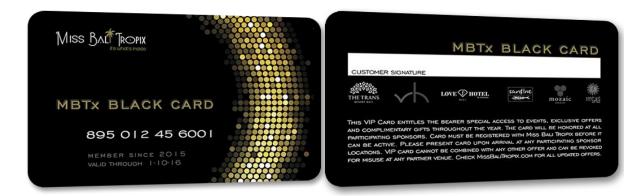

# MBTx BLACK CARD

MBTx BLACK is an exclusive member's only card gifted to the top 25 Miss Bali Tropix contestants each year. We also provide each sponsor 10 cards to be given to their top clients. Sponsors have direct access to Miss Bali Tropix, the contestants, their fans & influential women of Bali. With a limited supply of MBTx BLACK cards mastered each year, the card comes with some very special offers.

## **EXCLUSIVITY**

Limited cards will be gifted each year. Each card is numbered and registered with Miss Bali Tropix for authenticity.

#### **REALITY**

**MBTx BLACK** card is marketed throughout the season, online and at events. The card is given to each contestants during the filming of the "<u>elimination</u>" episode. In this episode, each contestant will be given an envelope. 10 finalists will receive 2 cards, 1 will be their room key and the other will be the **MBTx BLACK** card.